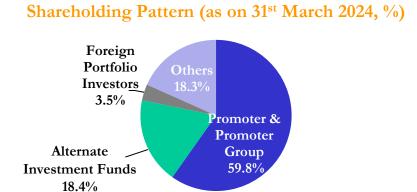

3                               |
|    | Interest paid                                                       | (85.8)                              | (96.4)                              |
|    | Net cash (utilized in)/generated from financing activities (C)      | 2,605.7                             | (137.6)                             |
|    | Net (decrease)/increase in cash and cash equivalents (A+B+C)        | 495.4                               | 7.1                                 |
|    | Opening cash and cash equivalents                                   | 9.3                                 | 2.2                                 |
|    | Closing cash and cash equivalents                                   | 504.7                               | 9.3                                 |



Total Number of Shareholders - 642

### Share Price Performance – Since Listing (rebased to 100)<sup>1</sup>



#### Key Institutional Investors (as on 31st March 2024, %)

| Particulars                    | Holding |
|--------------------------------|---------|
| Negen Undiscovered Value Fund  | 10.4%   |
| Persistent Growth Fund         | 3.7%    |
| Aurum SME Trust I              | 1.7%    |
| Mauryan First                  | 1.2%    |
| Nova Global Opportunities Fund | 2.4%    |

#### IPO Proceeds Utilization (as on 31st March 2024, INR Lakhs)

| Particulars                       | Amount | Amount Utilized |
|-----------------------------------|--------|-----------------|
| Setting up manufacturing facility | 2,411  | 122             |
| General corporate purpose         | 447    | 3