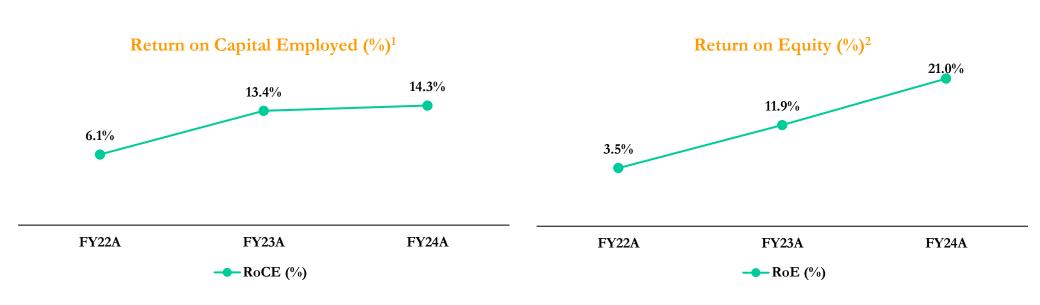

s
- Holds a bachelor degree from the University of Calcutta and a bachelor degree in law from Saurashtra University. He is also a member of the ICAI of India
- 30+ years of experience in various capacities in Indian food industry. Holds a PG degree from University of Bombay
- He specializes in designing market strategies for food and Agri businesses, from startups to global firms eveing to enter the Indian market through consulting, advising and board service
- 24+ years of experience in the field of regulatory compliance, production, system, sustainability, auditing and training
- FSSAI's national resource person for development of FOSTAC training programs
- Worked with FoodChainID India, DNV, and Monginis







EBITDA & EBITDA Margin (INR Lakhs, %)



PAT & PAT Margin (INR Lakhs, %)







/2)

### Update on Revenue Segmentation and Other Key Metrics



(2/2)

### Balance Sheet as at 31<sup>st</sup> March 2024

#### Chatha Foods Limited (Formely Known as Chatha Foods Private Limited) CIN-L15310PB1997PLC020578 Balance Sheet as at 31 March 2024 (All amounts are in INR lakhs unless stated otherwise) As at Particulars 31 March 2024 EQUITY AND LIABILITIES Shareholders' funds Share capital 2,249.7 Reserves and surplus 3,527.1 Total equity 5,776.8 Non-current liabilities Long-term borrowings 123.5 244.9 Deferred tax liabilities (net) 205.5 Long-term provisions Total non-current liabilities 573.9 Current liabilities Short Term Borrowings 684.0 Trade payables -Total outstanding dues of micro enterprises and small enterprises 73.1 Total outstanding dues of creditors other than mic