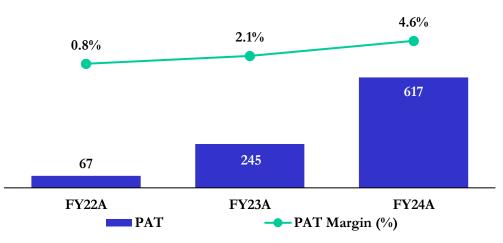

EBITDA & EBITDA Margin (INR Lakhs, %)

PAT & PAT Margin (INR Lakhs, %)

/2)

### Update on Revenue Segmentation and Other Key Metrics

(2/2)

For the year ended For the year ended Particulars 31 March 2024 31 March 2023 Revenue Revenue from operations 13,379.9 11,722.8 Other income 3.3 1.5 13.383.2 11,724.2 Total revenue Expenses 9,583.4 Cost of materials consumed 8,888.7 Changes in inventory of finished goods and work-in-progress (43.2)(204.1)1,255.2 1,059.9 Employee benefits expenses 85.8 97.4 Finance costs Depreciation 279.5 274.5 1,270.8 Other expenses 1,366.6 12,527.3 11,387.2 Total expenses 855.9 Profit before tax 337.0 Tax expense 230.7 55.9 Current tax Current tax - earlier years -Deferred tax 8.5 91.8 Minimum Alternate Tax (MAT) credit entitlement (55.9)Minimum Alternate Tax (MAT) credit entitlement - earlier years -Profit after tax 616.7 245.2 Earning per equity share (₹)-Not Annualized Basic (₹) 3.7 1.5 Diluted (₹) 3.7 1.5