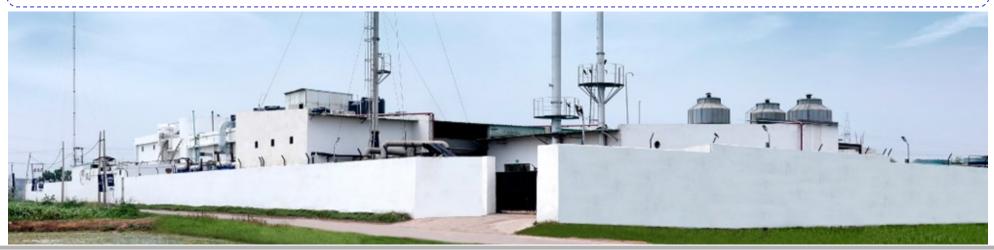

### Our Plant & Machinery is State of the Art

| Details                                               | Non-vegetarian        | Plant-based & Vegetarian |  |
|-------------------------------------------------------|-----------------------|--------------------------|--|
| Installed Capacity<br>(March 31, 2024)                | 5,562.5 MT            | 2,278.6 MT               |  |
| Capacity Utilization <sup>1</sup><br>(March 31, 2024) | 65.8%                 | 21.0%                    |  |
| Location                                              | Mohali, Punjab, India |                          |  |