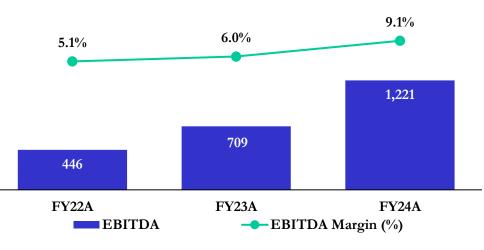

EBITDA & EBITDA Margin (INR Lakhs, %)

PAT & PAT Margin (INR Lakhs, %)

/2)

### Update on Revenue Segmentation and Other Key Metrics

(2/2)

For the year ended For the year ended Particulars 31 March 2024 31 March 2023 Revenue Revenue from operations 13,379.9 11,722.8 Other income 3.3 1.5 13.383.2 11,724.2 Total revenue Expenses 9,583.4 Cost of materials consumed 8,888.7 Changes in inventory of finished goods and work-in-progress (43.2)(204.1)1,255.2 1,059.9 Employee benefits expenses 85.8 97.4 Finance costs Depreciation 279.5 274.5 1,270.8 Other expenses 1,366.6 12,527.3 11,387.2 Total expenses 855.9 Profit before tax 337.0 Tax expense 230.7 55.9 Current tax Current tax - earlier years -Deferred tax 8.5 91.8 Minimum Alternate Tax (MAT) credit entitlement (55.9)Minimum Alternate Tax (MAT) credit entitlement - earlier years -Profit after tax 616.7 245.2 Earning per equity share (₹)-Not Annualized Basic (₹) 3.7 1.5 Diluted (₹) 3.7 1.5