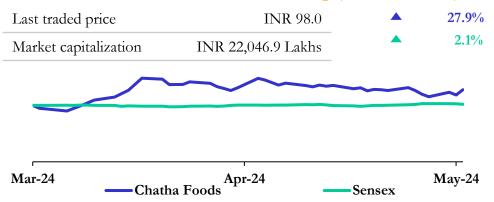

85.8)                              | (96.4)                              |
|    | Net cash (utilized in)/generated from financing activities (C)      | 2,605.7                             | (137.6)                             |
|    | Net (decrease)/increase in cash and cash equivalents (A+B+C)        | 495.4                               | 7.1                                 |
|    | Opening cash and cash equivalents                                   | 9.3                                 | 2.2                                 |
|    | Closing cash and cash equivalents                                   | 504.7                               | 9.3                                 |



Total Number of Shareholders - 642

### Share Price Performance – Since Listing (rebased to 100)<sup>1</sup>



#### Key Institutional Investors (as on 31st March 2024, %)

| Particulars                    | Holding |
|--------------------------------|---------|
| Negen Undiscovered Value Fund  | 10.4%   |
| Persistent Growth Fund         | 3.7%    |
| Aurum SME Trust I              | 1.7%    |
| Mauryan First                  | 1.2%    |
| Nova Global Opportunities Fund | 2.4%    |

#### IPO Proceeds Utilization (as on 31st March 2024, INR Lakhs)

| Particulars                       | Amount | Amount Utilized |
|-----------------------------------|--------|-----------------|
| Setting up manufacturing facility | 2,411  | 122             |
| General corporate purpose         | 447    | 34              |
| Issue related expenses            | 481    | 369             |
| <br>Total