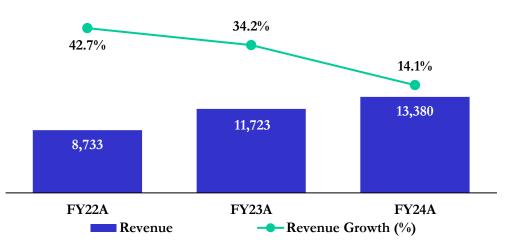

EBITDA & EBITDA Margin (INR Lakhs, %)

PAT & PAT Margin (INR Lakhs, %)

/2)

### Update on Revenue Segmentation and Other Key Metrics

(2/2)

For the year ended For the year ended Particulars 31 March 2024 31 March 2023 Revenue Revenue from operations 13,379.9 11,722.8 Other income 3.3 1.5 13.383.2 11,724.2 Total revenue Expenses 9,583.4 Cost of materials consumed 8,888.7 Changes in inventory of finished goods and work-in-progress (43.2)(204.1)1,255.2 1,059.9 Employee benefits expenses 85.8 97.4 Finance costs Depreciation 279.5 274.5 1,270.8 Other expenses 1,366.6 12,527.3 11,387.2 Total expenses 855.9 Profit before tax 337.0 Tax expense 230.7 55.9 Current tax Current tax - earlier years -Deferred tax 8.5 91.8 Minimum Alternate Tax (MAT) credit entitlement (55.9)Minimum Alternate Tax (MAT) credit entitlement - earlier years -Profit after tax 616.7 245.2 Earning per equity share (₹)-Not Annualized Basic (₹) 3.7 1.5 Diluted (₹) 3.7 1.5