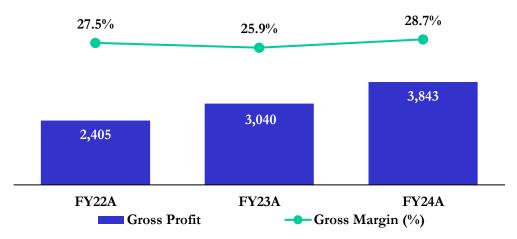

EBITDA & EBITDA Margin (INR Lakhs, %)

PAT & PAT Margin (INR Lakhs, %)

/2)

### Update on Revenue Segmentation and Other Key Metrics

(2/2)

For the year ended For the year ended Particulars 31 March 2024 31 March 2023 Revenue Revenue from operations 13,379.9 11,722.8 Other income 3.3 1.5 13.383.2 11,724.2 Total revenue Expenses 9,583.4 Cost of materials consumed 8,888.7 Changes in inventory of finished goods and work-in-progress (43.2)(204.1)1,255.2 1,059.9 Employee benefits expenses 85.8 97.4 Finance costs Depreciation 279.5 274.5 1,270.8 Other expenses 1,366.6 12,527.3 11,387.2 Total expenses 855.9 Profit before tax 337.0 Tax expense 230.7 55.9 Current tax Current tax - earlier years -Deferred tax 8.5 91.8 Minimum Alternate Tax (MAT) credit entitlement (55.9)Minimum Alternate Tax (MAT) credit entitlement - earlier years -Profit after tax 616.7 245.2 Earning per equity share (₹)-Not Annualized Basic (₹) 3.7 1.5 Diluted (₹) 3.7 1.5