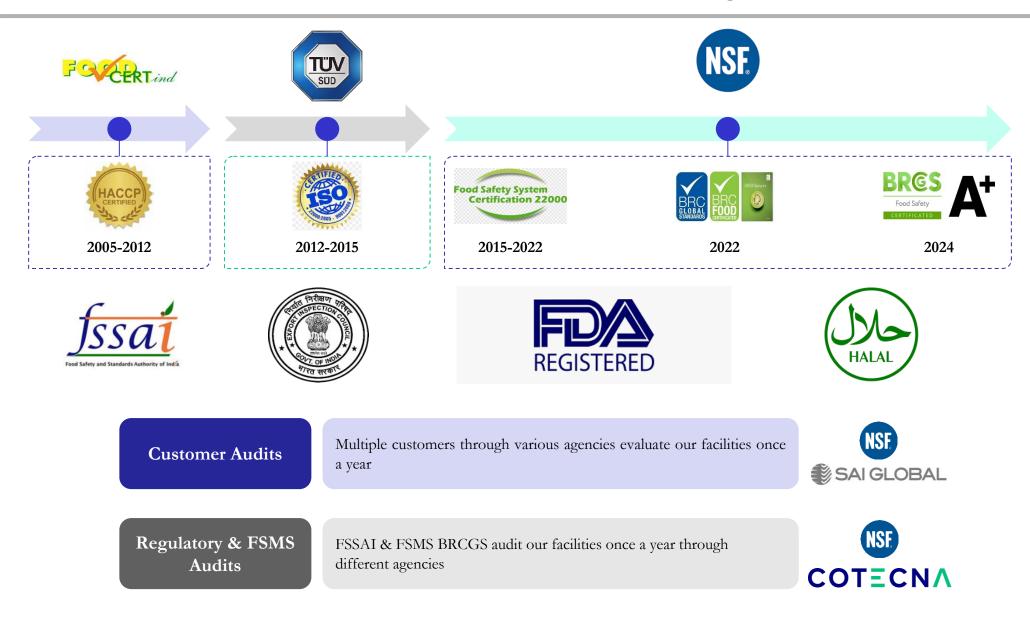

d Capacity<br>(March 31, 2024)                | 5,562.5 MT            | 2,278.6 MT               |  |
| Capacity Utilization <sup>1</sup><br>(March 31, 2024) | 65.8%                 | 21.0%                    |  |
| Location                                              | Mohali, Punjab, India |                          |  |



Curing and Marinating



Cocking



Vacuum Tumblers



Rotational Oven



Chopping and Mincing



Vacuum Filler



Frying

Dicing



Automatic

Slicers

Gourmet Products Line



Retort Machine



Packing, Metal Scanner





Extensive supplier network and trusted vendor relationships, empowers us to maintain stable prices in a high demand environment, timely delivery and consistent quality

### Food Safety & Quality Certifications are the Bedrock of Our Organization



### We have Consistently Received Awards and Accreditations



Business Partnership Award Dominos Pizza



Business Partnership Award Dominos Pizza, Jubilant FoodWorks & Dunkin' Donuts



Business Partnership Award Dominos Pizza & Dunkin' Donuts



Supplier of the Year Award Subway



Certificate of Appreciation from the Ministry of Finance for prompt GST filing and payment



Business Partnership Award Dominos Pizza, Jubilant FoodWorks & Dunkin' Donuts



'Long Term Association' Award Business Partner's Conference



Certificate of Appreciation from the Ministry of Finance for prompt GST filing and payment



Second Prize - Best Stall Display Food Expo in 11<sup>th</sup> Agro Tech



Award from Jubilant FoodWorks & Hong's Kitchen for contribution towards launch of Hong's Kitchen

### **