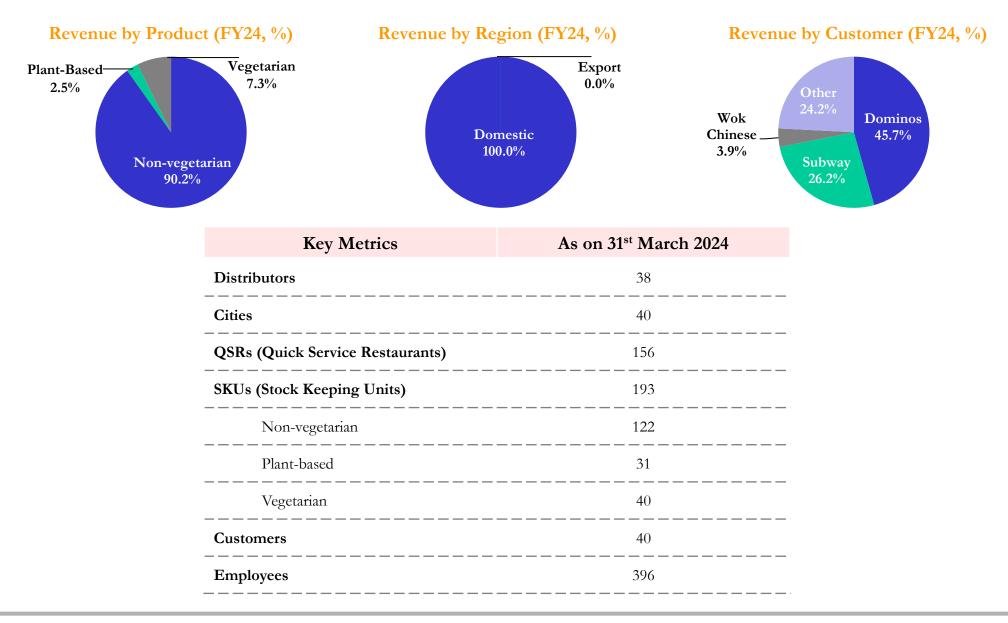

- Holds a bachelor degree from the University of Calcutta and a bachelor degree in law from Saurashtra University. He is also a member of the ICAI of India
- 30+ years of experience in various capacities in Indian food industry. Holds a PG degree from University of Bombay
- He specializes in designing market strategies for food and Agri businesses, from startups to global firms eveing to enter the Indian market through consulting, advising and board service
- 24+ years of experience in the field of regulatory compliance, production, system, sustainability, auditing and training
- FSSAI's national resource person for development of FOSTAC training programs
- Worked with FoodChainID India, DNV, and Monginis







EBITDA & EBITDA Margin (INR Lakhs, %)



PAT & PAT Margin (INR Lakhs, %)







/2)

### Update on Revenue Segmentation and Other Key Metrics



(2/2)

### Balance Sheet as at 31<sup>st</sup> March 2024

#### Chatha Foods Limited (Formely Known as Chatha Foods Private Limited) CIN-L15310PB1997PLC020578 Balance Sheet as at 31 March 2024 (All amounts are in INR lakhs unless stated otherwise) As at Particulars 31 March 2024 EQUITY AND LIABILITIES Shareholders' funds Share capital 2,249.7 Reserves and surplus 3,527.1 Total equity 5,776.8 Non-current liabilities Long-term borrowings 123.5 244.9 Deferred tax liabilities (net) 205.5 Long-term provisions Total non-current liabilities 573.9 Current liabilities Short Term Borrowings 684.0 Trade payables -Total outstanding dues of micro enterprises and small enterprises 73.1 Total outstanding dues of creditors other than micro