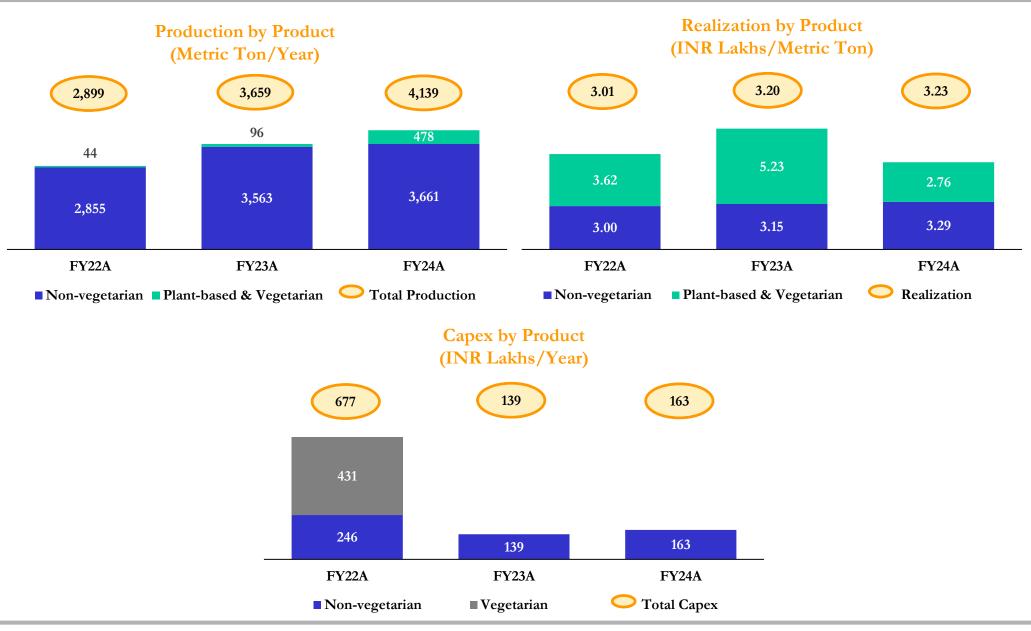

### Our Plant & Machinery is State of the Art

| Details                                               | Non-vegetarian        | Plant-based & Vegetarian |  |
|-------------------------------------------------------|-----------------------|--------------------------|--|
| Installed Capacity<br>(March 31, 2024)                | 5,562.5 MT            | 2,278.6 MT               |  |
| Capacity Utilization <sup>1</sup><br>(March 31, 2024) | 65.8%                 | 21.0%                    |  |
| Location                                              | Mohali, Punjab, India |                          |  |